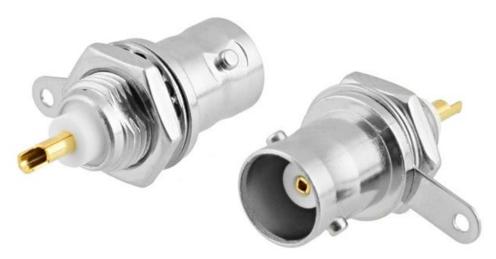

### 50Ω BNC Straight Connector Panel Mount

Straight  $50\Omega$  Panel Mount BNC Connector Plug. All Metal Body construction. Panel Mount.

**SKU: CON1006** 

#### **Brief Data:**

- Gender: Jack.
- Orientation: Straight.
- Termination Style: Solder Cup.
- Impedance (Ohms):  $50\Omega$ .
- Body Finish: Nickel.
- Body Material: Brass.
- Contact Finish: Silver.
- Contact Material: Phosphor Bronze.
- Contact Termination Style: Solder.
- Insulator Material: PPO.
- Coupling Mechanism: Bayonet.
- Mounting Feature: Bulkhead Front Panel Mount.