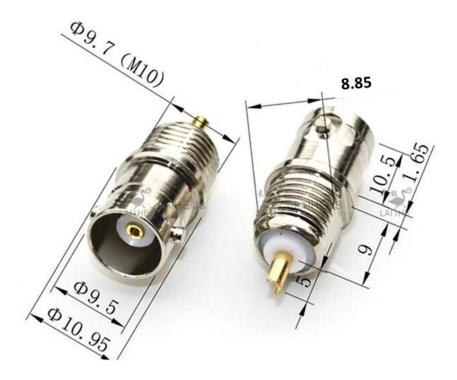

## **Handson Technology**

Data Specs

### 50Ω BNC Straight Connector Panel Mount

Straight  $50\Omega$  Panel Mount BNC Connector Plug. All Metal Body construction. Panel Mount.





**SKU: CON1006** 

#### **Brief Data:**

- Gender: Jack.
- Orientation: Straight.
- Termination Style: Solder Cup.
- Impedance (Ohms):  $50\Omega$ .
- Body Finish: Nickel.
- Body Material: Brass.
- Contact Finish: Silver.
- Contact Material: Phosphor Bronze.
- Contact Termination Style: Solder.
- Insulator Material: PPO.
- Coupling Mechanism: Bayonet.
- Mounting Feature: Bulkhead Front Panel Mount.

#### **Mechanical Dimension:**

Unit: mm





### Handsontec.com

We have the parts for your ideas

HandsOn Technology provides a multimedia and interactive platform for everyone interested in electronics. From beginner to diehard, from student to lecturer. Information, education, inspiration and entertainment. Analog and digital, practical and theoretical; software and hardware.



Hands *On* Technology support Open Source Hardware (OSHW) Development Platform.

# Learn: Design: Share

handsontec.com



The Face behind our product quality...

In a world of constant change and continuous technological development, a new or replacement product is never far away – and they all need to be tested.

Many vendors simply import and sell without checks and this cannot be the ultimate interests of anyone, particularly the customer. Every pa